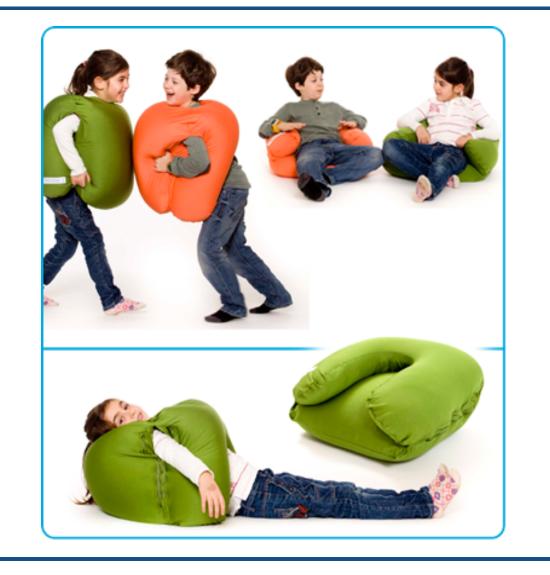

## BINNI-Sofa<sup>™</sup>

Participating Senses:

**BINNI-Sofa** is a wearable beanbag that provides a child with his own personal space. Curl up, relax or wear a **Binni** and have fun rolling around. The multiple openings allow him to step into it in any manner as he sees fit. The **BINNI** provides soft pressure and becomes a 'soft belly' just calling for a warm hug from mom and dad.

The outer, stretchable, polyester fabric cover is removable and washable. An inner bag contains the "stuffing" beads. Rated for ages 3 and up.

| HxWxL       |        | 12" x 19" x 17" |
|-------------|--------|-----------------|
| Weight      |        | 3 lbs.          |
| Part Number | Green  | MS10040001GR    |
|             | Orange | MS100400010R    |