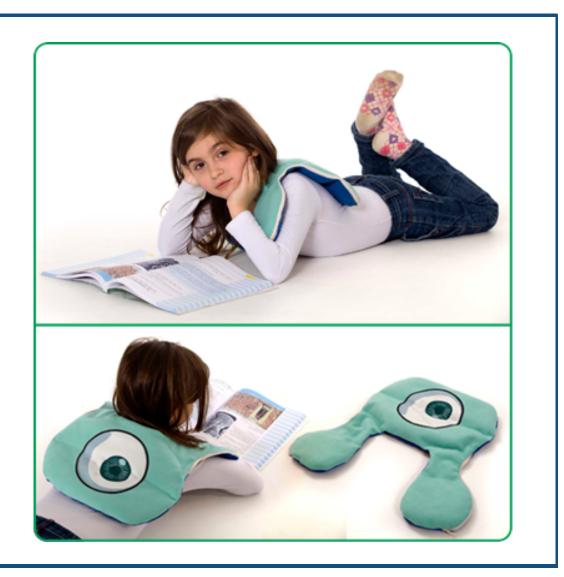

## MISHU Basic<sup>™</sup>

Participating Senses:

**MISHU Basic** is a weighted doll that provides deep pressure stimulation. Designed to fit shoulders and neck, it can be used in the classroom, during meals or doing your homework. Deep pressure promotes focus after activity.

**Mishu's** weight can be adapted to the child's age, wishes and needs by inserting or removing the weight pads, 26.5 oz and 9.5oz, in the zippered pockets. The soft polyester fabric can be laundered after removing weights.