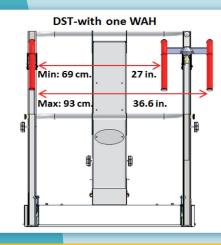

## Accessory #1 WAH – Width Adjustable Handrail

The basic DST comes with two regular handrails. With the WAH you can adjust the width between the handrails to accommodate a variety of patients such as children and seniors.

# WAH – Width Adjustable Handrail