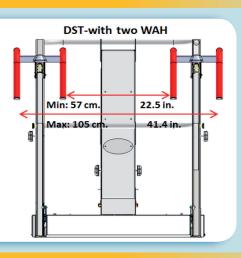

## Accessory #1 WAH – Width Adjustable Handrail

The basic DST comes with two regular handrails. With the WAH you can adjust the width between the handrails to accommodate a variety of patients such as children and seniors.

# WAH – Width Adjustable Handrail