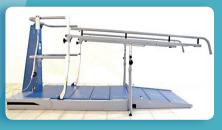

# Try the Dynamic Stair Trainer All-in-One

Electronically adjustable stair height, curb trainer, parallel bars and more, in one space saving configuration. Two models of DST available: regular and compact