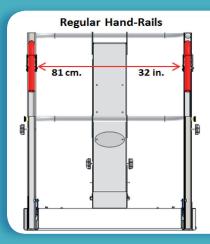

## Accessory #1 WAH – Width Adjustable Handrail

The basic DST comes with two regular handrails. With the WAH you can adjust the width between the handrails to accommodate a variety of patients such as children and seniors.