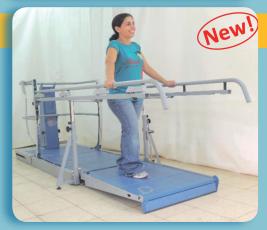

# Try the Dynamic Stair Trainer All-in-One

Electronically adjustable stair height, curb trainer, parallel bars and more, in one space saving configuration. Two models of DST available: regular and compact