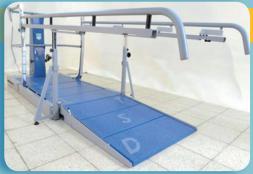

# The Golden Combination: DST + LHR + CSRC

The ultimate tool for stairs and gait training in a single effective space saving device.