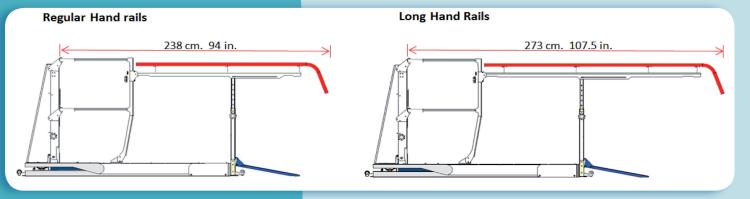

### Accessory #2 LHR –Long Hand Rails

Long handrails are 35 cm (13.5 in) longer than the basic handrails. These enable every physiotherapy facility to use the DST as parallel bars as well as a stair trainer. Available in fixed width and adjustable width (as shown in photo)

# LHR –Long Hand Rails