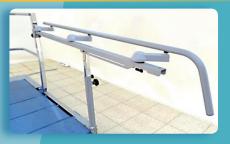

### Accessory #2 LHR –Long Hand Rails

Long handrails are 35 cm (13.5 in) longer than the basic handrails. These enable every physiotherapy facility to use the DST as parallel bars as well as a stair trainer. Available in fixed width and adjustable width (as shown in photo)