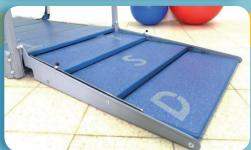

#### Accessory #3 RSR – Reversible Stair Ramp

- Enables patient having difficulties handling the regular slope to access the DST using a moderate slope or small stairs.
- Allows practicing walking on slopes.
- Adds three additional small stairs to the DST, creating a seven stair flight to practice on.

#### Accessory #4 CSRC – Convertible Stair Ramp Curb

Includes all benefits of the RSR and the following important features:

- Improves floor-to-ramp transition of patient.
- Presents a practice curb.
- In raised position, extends flat walking distance by 30%.