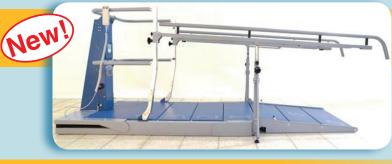

# The Golden Combination: DST + LHR + CSRC

The ultimate tool for stairs and gait training in a single effective space saving device.