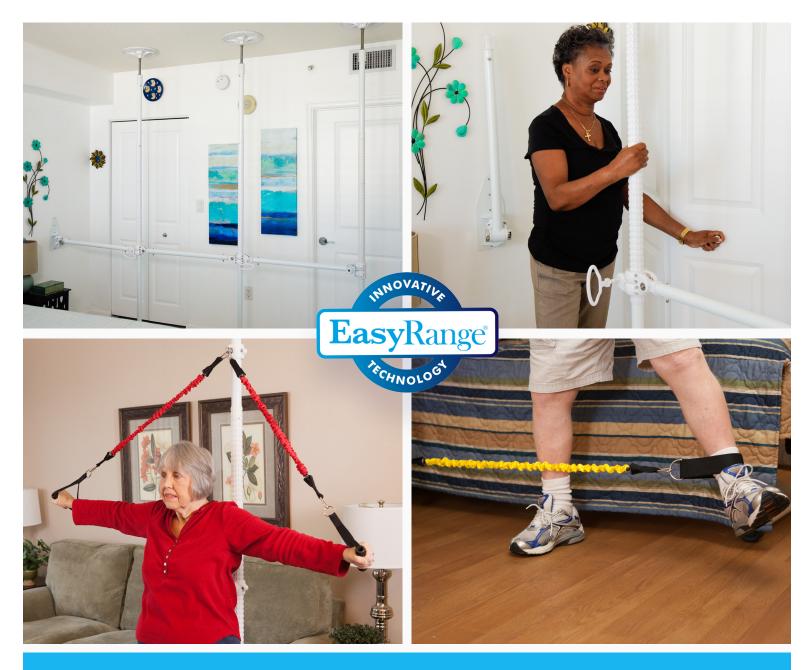

## ER611 MoveEasy®

Premium Pole with Ceiling Disc. – Anti-microbial, anti-bacterial, white.

## **About The Product**

The adjustable MoveEasy<sup>®</sup> Pole, a free standing system that securely fixes from the floor to the ceiling, uniquely combines with a series of horizontal poles for optimum mobility. The ER611 can also be used in conjunction with the ER670 Exercise Kit for rehabilitation, exercise, and wellness. Also features anti-microbial/ anti-bacterial technology for safe and easy cleanup.