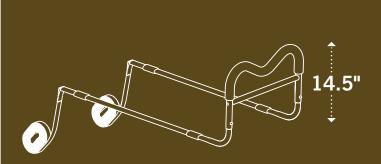

## ADJUSTABLE FOR USE WITH STANDARD TO PILLOW-TOP MATTRESSES

WHEN USED WITH STANDARD SIZED MATTRESS Maximum Height (from top of box spring): 14.5 inches

WHEN USED WITH PILLOW-TOP MATTRESS
Maximum Height (from top of box spring): 20 inches