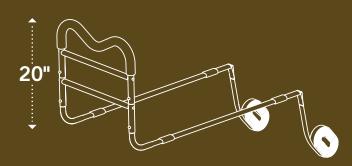

## ADJUSTABLE FOR USE WITH STANDARD TO PILLOW-TOP MATTRESSES

WHEN USED WITH STANDARD SIZED MATTRESS Maximum Height (from top of box spring): 14.5 inches

WHEN USED WITH PILLOW-TOP MATTRESS
Maximum Height (from top of box spring): 20 inches