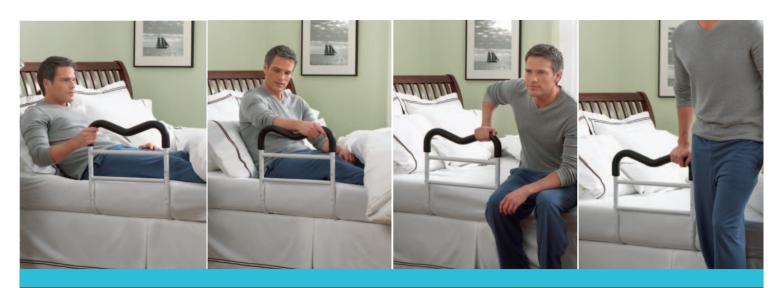

## easy-to-use bedside handrail for home & travel

The easy bedside mobility solution, M-Rail™ fits snugly against your mattress and helps you get comfortable, reposition, sit-up, balance, stand or transfer to a chair or wheelchair.

- Contoured padded handrail
- Fits twin to king, economy to pillow-top
- Easy assembly; no tools required
- Suitable for home-style beds with box spring
- Lightweight and compact; weighs less than 6 lbs
- 300 Lbs. max. user weight capacity