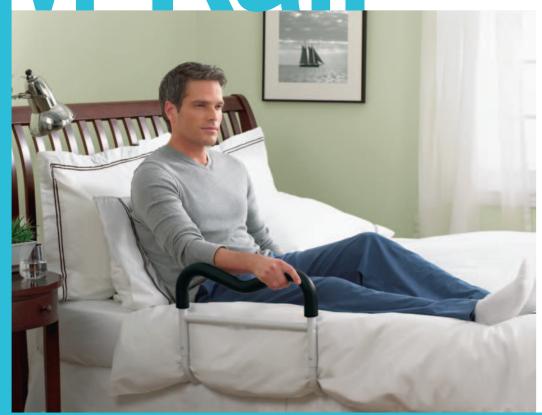

## easy-to-use bedside handrail for home & travel

The easy bedside mobility solution, M-Rail™ fits snugly against your mattress and helps you get comfortable, reposition, sit-up, balance, stand or transfer to a chair or wheelchair.

- Contoured padded handrail
- Fits twin to king, economy to pillow-top
- Easy assembly; no tools required
- Suitable for home-style beds with box spring
- Lightweight and compact; weighs less than 6 lbs
- 300 Lbs. max. user weight capacity