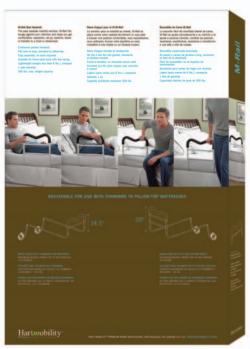

## easy-to-use bedside handrail for home & travel

The easy bedside mobility solution, M-Rail™ fits snugly against your mattress and helps you get comfortable, reposition, sit-up, balance, stand or transfer to a chair or wheelchair.

- Contoured padded handrail
- Fits twin to king, economy to pillow-top
- Easy assembly; no tools required
- Suitable for home-style beds with box spring
- Lightweight and compact; weighs less than 6 lbs
- 300 Lbs. max. user weight capacity

## ADJUSTABLE FOR USE WITH STANDARD TO PILLOW-TOP MATTRESSES

WHEN USED WITH STANDARD SIZED MATTRESS Maximum Height (from top of box spring): 14.5 inches

WHEN USED WITH PILLOW-TOP MATTRESS
Maximum Height (from top of box spring): 20 inches

## **New Compact Packaging**

Box Dimensions = (W)  $14^{1/4}$ " x (H)  $20^{1/4}$ " x (D) 2"