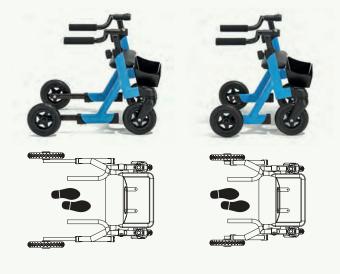

## I am your anterior walking aid, and will assist you in your very first attempts

to walk. I can hardly wait to start off with you! I will support your balance and simultaneously train your torso musculature. You can adapt my wheelbase to suit: if you adjust it so that it is somewhat shorter, I become highly manoeuvrable and you can move me better. I give you more security and support with a long wheelbase. If you find it hard to walk in a straight line, I am happy to assist you with my direction locks.