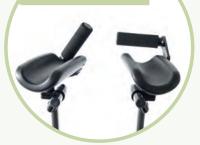

## I am your anterior walking aid, and will assist you in your very first attempts

to walk. I can hardly wait to start off with you! I will support your balance and simultaneously train your torso musculature. You can adapt my wheelbase to suit: if you adjust it so that it is somewhat shorter, I become highly manoeuvrable and you can move me better. I give you more security and support with a long wheelbase. If you find it hard to walk in a straight line, I am happy to assist you with my direction locks.