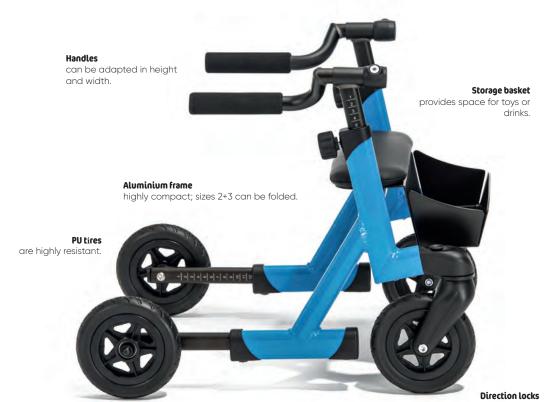

## marcy. There for you from the start.

Friction brakes on the rear wheels throttle the speed so that you can concentrate completely on walking.

support you in walking straight ahead.

## I am your anterior walking aid, and will assist you in your very first attempts

to walk. I can hardly wait to start off with you! I will support your balance and simultaneously train your torso musculature. You can adapt my wheelbase to suit: if you adjust it so that it is somewhat shorter, I become highly manoeuvrable and you can move me better. I give you more security and support with a long wheelbase. If you find it hard to walk in a straight line, I am happy to assist you with my direction locks.