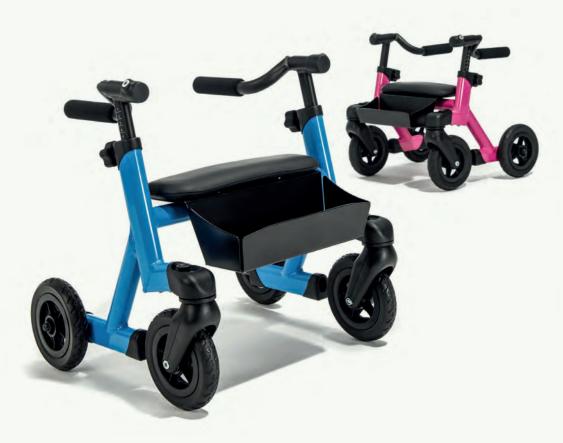

## I am your anterior walking aid, and will assist you in your very first attempts

to walk. I can hardly wait to start off with you! I will support your balance and simultaneously train your torso musculature. You can adapt my wheelbase to suit: if you adjust it so that it is somewhat shorter, I become highly manoeuvrable and you can move me better. I give you more security and support with a long wheelbase. If you find it hard to walk in a straight line, I am happy to assist you with my direction locks.

## marcy.

Optional parking handbrake provide you with more safety and control - also in combination with the forearm supports.

Frame colours Size 0

| Data                                | Size 0        | Size 1      | Size 2       | Size 3      |
|-------------------------------------|---------------|-------------|--------------|-------------|
| Handle height                       | 11.7"-18.3"   | 14.8"-23"   | 20.6"-29.25" | 24.5"-34.3" |
| Height of forearm rests             | 15.9"-22.6"   | 19.1"-27.3" | 24.5"-33.1"  | 28.4"-38.2" |
| Handle spacing                      | 7"-12.4"      | 8.5"-14"    | 11.7"-17.1"  | 14"-19.5"   |
| Seat height                         | 9.75"         | 11.7"       | 17.5"        | 17.5"       |
| Total width                         | 17.1"         | 18.7"       | 24.1"        | 27.6"       |
| Total length                        | 14.2"         | 16.5"       | 22.4"        | 23.7"       |
| Total length (telescopic wheelbase) | 15.2"-18.3"   | 17.5"-21.4" | 23.4"-28.8"  | 25.3"-30.8" |
| max. load                           | 44 lb.        | 66.1 lb.    | 110 lb.      | 143.3 lb.   |
| Weight                              | 9.2 lb.       | 11 lb.      | 16.3 lb.     | 20 lb.      |
| HMV No.                             | 10.46.02.3049 |             |              |             |