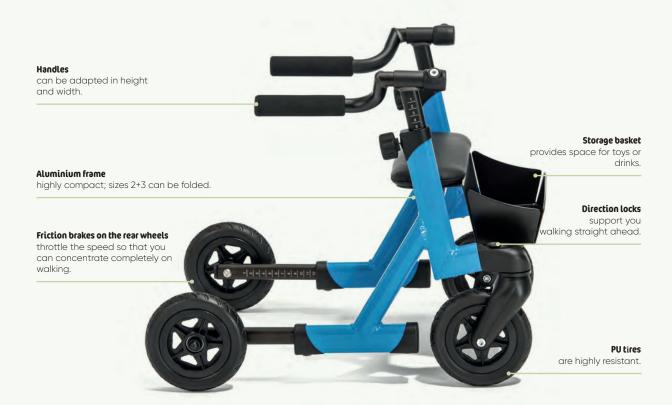

## I am your anterior walking aid, and will assist you in your very first attempts

to walk. I can hardly wait to start off with you! I will support your balance and simultaneously train your torso musculature. You can adapt my wheelbase to suit: if you adjust it so that it is somewhat shorter, I become highly manoeuvrable and you can move me better. I give you more security and support with a long wheelbase. If you find it hard to walk in a straight line, I am happy to assist you with my direction locks.

## marcy.

Optional parking handbrake provide you with more safety and control - also in combination with the forearm supports.

Frame colours Size 0

| Data                                | Size 0        | Size 1      | Size 2       | Size 3      |
|-------------------------------------|---------------|-------------|--------------|-------------|
| Handle height                       | 11.7"-18.3"   | 14.8"-23"   | 20.6"-29.25" | 24.5"-34.3" |
| Height of forearm rests             | 15.9"-22.6"   | 19.1"-27.3" | 24.5"-33.1"  | 28.4"-38.2" |
| Handle spacing                      | 7"-12.4"      | 8.5"-14"    | 11.7"-17.1"  | 14"-19.5"   |
| Seat height                         | 9.75"         | 11.7"       | 17.5"        | 17.5"       |
| Total width                         | 17.1"         | 18.7"       | 24.1"        | 27.6"       |
| Total length                        | 14.2"         | 16.5"       | 22.4"        | 23.7"       |
| Total length (telescopic wheelbase) | 15.2"-18.3"   | 17.5"-21.4" | 23.4"-28.8"  | 25.3"-30.8" |
| max. load                           | 44 lb.        | 66.1 lb.    | 110 lb.      | 143.3 lb.   |
| Weight                              | 9.2 lb.       | 11 lb.      | 16.3 lb.     | 20 lb.      |
| HMV No.                             | 10.46.02.3049 |             |              |             |