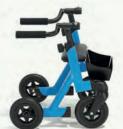

## I am your anterior walking aid, and will assist you in your very first attempts

to walk. I can hardly wait to start off with you! I will support your balance and simultaneously train your torso musculature. You can adapt my wheelbase to suit: if you adjust it so that it is somewhat shorter, I become highly manoeuvrable and you can move me better. I give you more security and support with a long wheelbase. If you find it hard to walk in a straight line, I am happy to assist you with my direction locks.

## marcy.

Optional parking handbrake provide you with more safety and control - also in combination with the forearm supports.

Frame colours Size 0

| Data                                | Size 0        | Size 1      | Size 2       | Size 3      |
|-------------------------------------|---------------|-------------|--------------|-------------|
| Handle height                       | 11.7"-18.3"   | 14.8"-23"   | 20.6"-29.25" | 24.5"-34.3" |
| Height of forearm rests             | 15.9"-22.6"   | 19.1"-27.3" | 24.5"-33.1"  | 28.4"-38.2" |
| Handle spacing                      | 7"-12.4"      | 8.5"-14"    | 11.7"-17.1"  | 14"-19.5"   |
| Seat height                         | 9.75"         | 11.7"       | 17.5"        | 17.5"       |
| Total width                         | 17.1"         | 18.7"       | 24.1"        | 27.6"       |
| Total length                        | 14.2"         | 16.5"       | 22.4"        | 23.7"       |
| Total length (telescopic wheelbase) | 15.2"-18.3"   | 17.5"-21.4" | 23.4"-28.8"  | 25.3"-30.8" |
| max. load                           | 44 lb.        | 66.1 lb.    | 110 lb.      | 143.3 lb.   |
| Weight                              | 9.2 lb.       | 11 lb.      | 16.3 lb.     | 20 lb.      |
| HMV No.                             | 10.46.02.3049 |             |              |             |