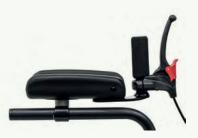

## marcy.

Optional parking handbrake provide you with more safety and control - also in combination with the forearm supports.

Frame colours Size 0

| Data                                | Size 0        | Size 1      | Size 2       | Size 3      |
|-------------------------------------|---------------|-------------|--------------|-------------|
| Handle height                       | 11.7"-18.3"   | 14.8"-23"   | 20.6"-29.25" | 24.5"-34.3" |
| Height of forearm rests             | 15.9"-22.6"   | 19.1"-27.3" | 24.5"-33.1"  | 28.4"-38.2" |
| Handle spacing                      | 7"-12.4"      | 8.5"-14"    | 11.7"-17.1"  | 14"-19.5"   |
| Seat height                         | 9.75"         | 11.7"       | 17.5"        | 17.5"       |
| Total width                         | 17.1"         | 18.7"       | 24.1"        | 27.6"       |
| Total length                        | 14.2"         | 16.5"       | 22.4"        | 23.7"       |
| Total length (telescopic wheelbase) | 15.2"-18.3"   | 17.5"-21.4" | 23.4"-28.8"  | 25.3"-30.8" |
| max. load                           | 44 lb.        | 66.1 lb.    | 110 lb.      | 143.3 lb.   |
| Weight                              | 9.2 lb.       | 11 lb.      | 16.3 lb.     | 20 lb.      |
| HMV No.                             | 10.46.02.3049 |             |              |             |