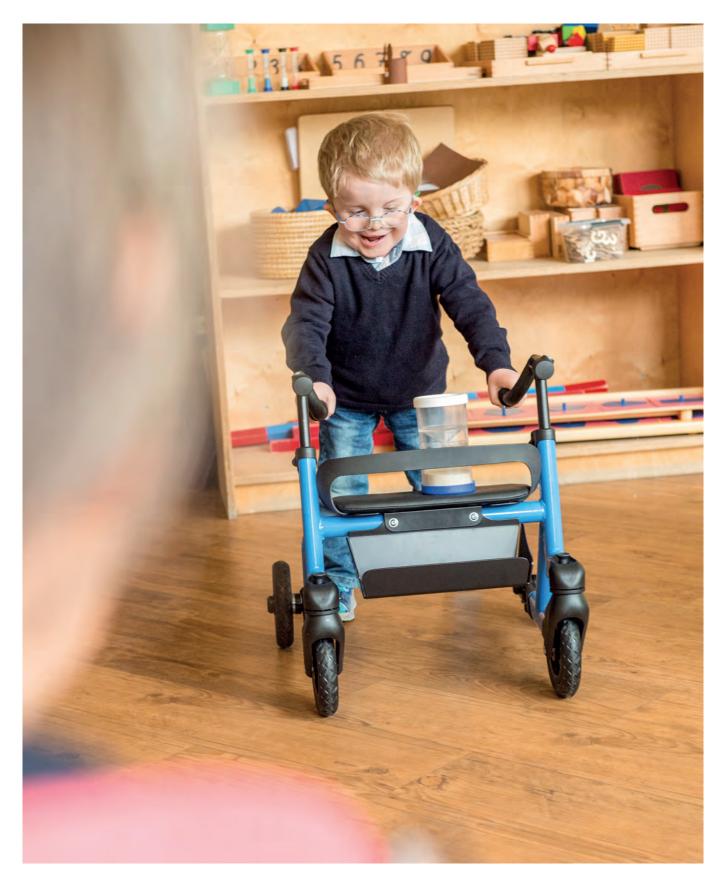

## I am your anterior walking aid, and will assist you in your very first attempts

to walk. I can hardly wait to start off with you! I will support your balance and simultaneously train your torso musculature. You can adapt my wheelbase to suit: if you adjust it so that it is somewhat shorter, I become highly manoeuvrable and you can move me better. I give you more security and support with a long wheelbase. If you find it hard to walk in a straight line, I am happy to assist you with my direction locks.