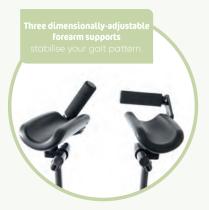

## marcy.

Optional parking handbrake provide you with more safety and control - also in combination with the forearm supports.

Frame colours Size 0

| Data                                | Size 0        | Size 1      | Size 2       | Size 3      |
|-------------------------------------|---------------|-------------|--------------|-------------|
| Handle height                       | 11.7"-18.3"   | 14.8"-23"   | 20.6"-29.25" | 24.5"-34.3" |
| Height of forearm rests             | 15.9"-22.6"   | 19.1"-27.3" | 24.5"-33.1"  | 28.4"-38.2" |
| Handle spacing                      | 7"-12.4"      | 8.5"-14"    | 11.7"-17.1"  | 14"-19.5"   |
| Seat height                         | 9.75"         | 11.7"       | 17.5"        | 17.5"       |
| Total width                         | 17.1"         | 18.7"       | 24.1"        | 27.6"       |
| Total length                        | 14.2"         | 16.5"       | 22.4"        | 23.7"       |
| Total length (telescopic wheelbase) | 15.2"-18.3"   | 17.5"-21.4" | 23.4"-28.8"  | 25.3"-30.8" |
| max. load                           | 44 lb.        | 66.1 lb.    | 110 lb.      | 143.3 lb.   |
| Weight                              | 9.2 lb.       | 11 lb.      | 16.3 lb.     | 20 lb.      |
| HMV No.                             | 10.46.02.3049 |             |              |             |