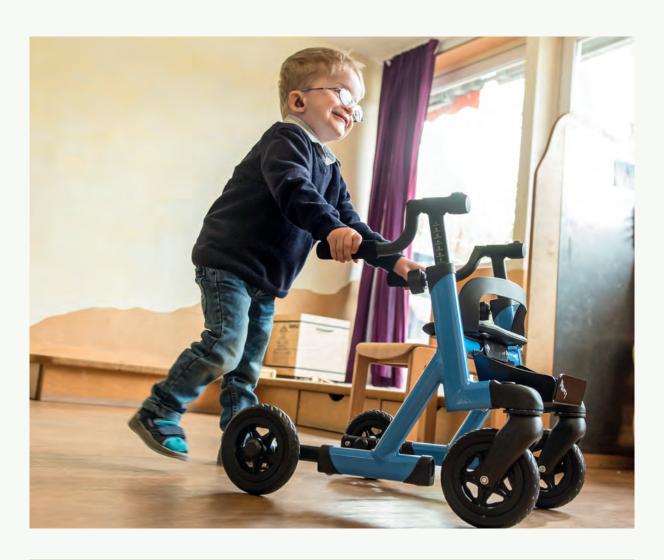

## I am your anterior walking aid, and will assist you in your very first attempts

to walk. I can hardly wait to start off with you! I will support your balance and simultaneously train your torso musculature. You can adapt my wheelbase to suit: if you adjust it so that it is somewhat shorter, I become highly manoeuvrable and you can move me better. I give you more security and support with a long wheelbase. If you find it hard to walk in a straight line, I am happy to assist you with my direction locks.