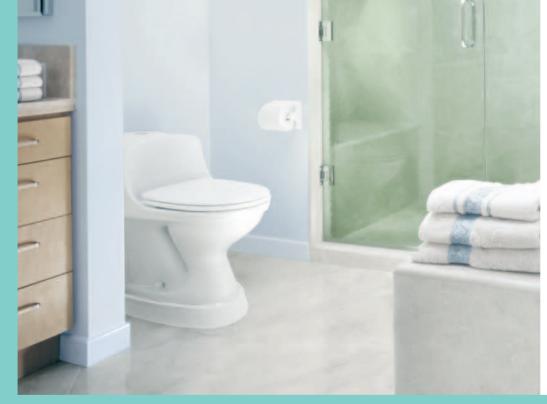

## toilet base riser clean & safe discreet design

The award-winning Toilevator™ is the leading toilet base riser that adds 3.5 inches in height to your existing toilet. Toilevator™ helps give you independence. Suitable for people with mobility issues such as arthritis or those who use a wheelchair.