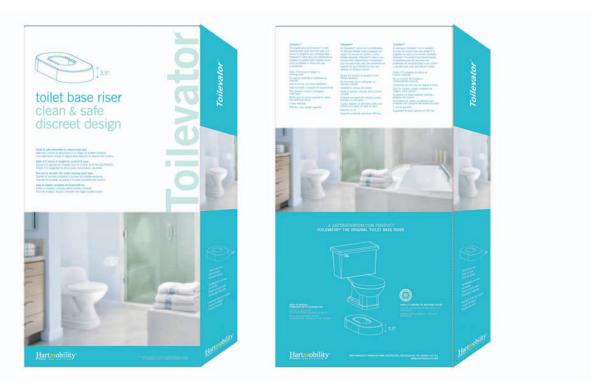

## **Tojevator**

## toilet base riser clean & safe discreet design

The award-winning Toilevator™ is the leading toilet base riser that adds 3.5 inches in height to your existing toilet. Toilevator™ helps give you independence. Suitable for people with mobility issues such as arthritis or those who use a wheelchair.

## A SAFEBATHROOM.COM PRODUCT TOILEVATOR™ THE ORIGINAL TOILET BASE RISER

Easy to install; complete do-it-yourself-kit

U.S. Patent 5,432,957 & 5,303,430 Canadian Patent 2,123,939 U.S. Trademark 2,314,133 Canadian Trademark 508,920

## **New Compact Packaging**

Box Dimensions = (W) 12 1/4" x (H) 23 1/2" x (D) 4 1/2"